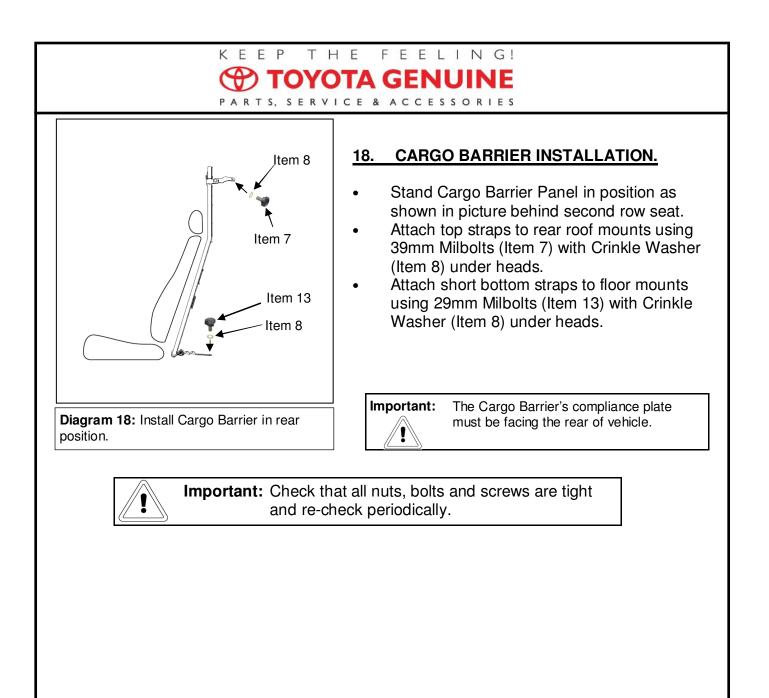

les.

Important: (

t: Care should be taken to not accidentally remove installation tool at this stage.





### 17. COVER PLATE ASSEMBLY—FLOOR MOUNTS.

- Slide centre hole of Rubber Cover Plate Seal (Item 9) over eye of Installation Tool.
- Slide centre hole of Cover Plate (Item 2) over eye of Installation Tool.
- Position Cover Plate and Rubber Seal with outer holes lined up with those of the Mounting Plate behind the metal panel.
- Secure assembly using 5/16 x 1" CSK Screws (Item 3).
- Repeat for other side.
- Reposition floor covering.
- Locate floor mount centre hole locations on top face of floor covering.
- At these locations cut Ø16mm hole through covering using vinyl cutter.
- Refit skid plate to rear door opening.

Important: Ensure M10 x 1.5 centre thread is aligned correctly.