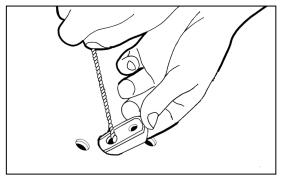

#### KEEP THE FEELING! TOYOTA GENUINE PARTS, SERVICE & ACCESSORIES

**Diagram 16:** Inserting mounting plate.

#### 16. INSERTING MOUNTING PLATE FOR FLOOR MOUNTS.

- Insert Mounting Plate/Seal assembly through centre 22mm hole drilled at step 10 as shown in picture.
- Position mounting plate behind panel with outer holes aligned with drilled outer holes.