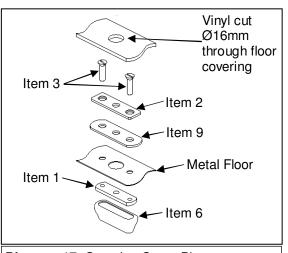

### 17. COVER PLATE ASSEMBLY—FLOOR MOUNTS.

- Slide centre hole of Rubber Cover Plate Seal (Item 9) over eye of Installation Tool.
- Slide centre hole of Cover Plate (Item 2) over eye of Installation Tool.
- Position Cover Plate and Rubber Seal with outer holes lined up with those of the Mounting Plate behind the metal panel.
- Secure assembly using 5/16 x 1" CSK Screws (Item 3).
- Repeat for other side.
- Reposition floor covering.
- Locate floor mount centre hole locations on top face of floor covering.
- At these locations cut Ø16mm hole through covering using vinyl cutter.
- Refit skid plate to rear door opening.