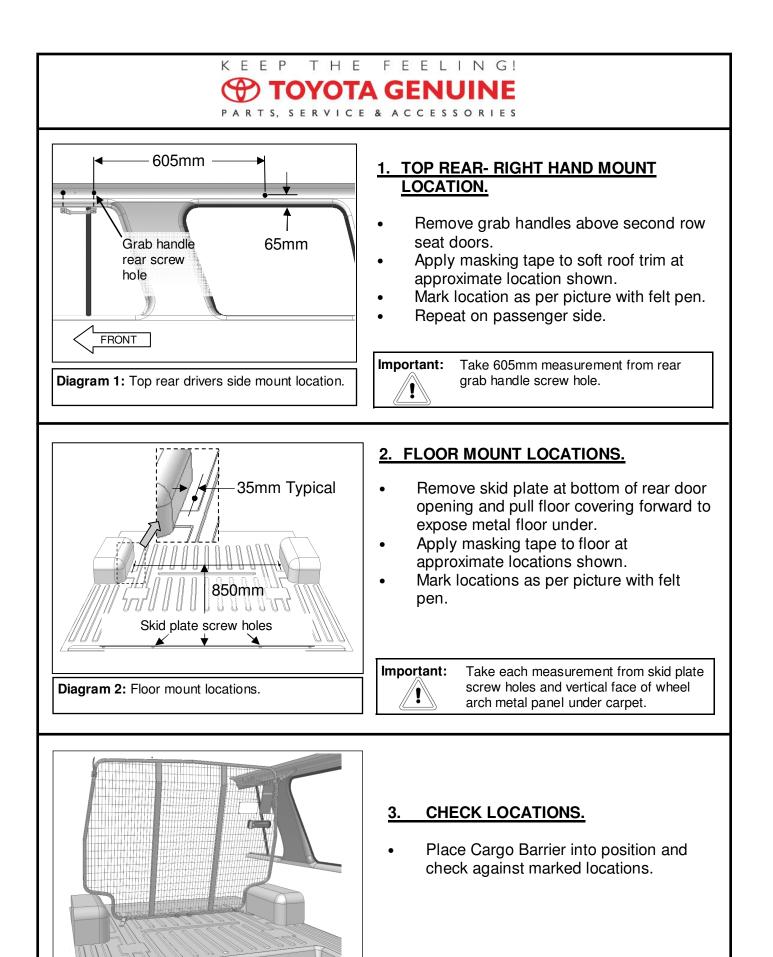

**Diagram 3**: Check all marked points with position of straps.

Important: Do not drill holes until marked locations are confirmed.