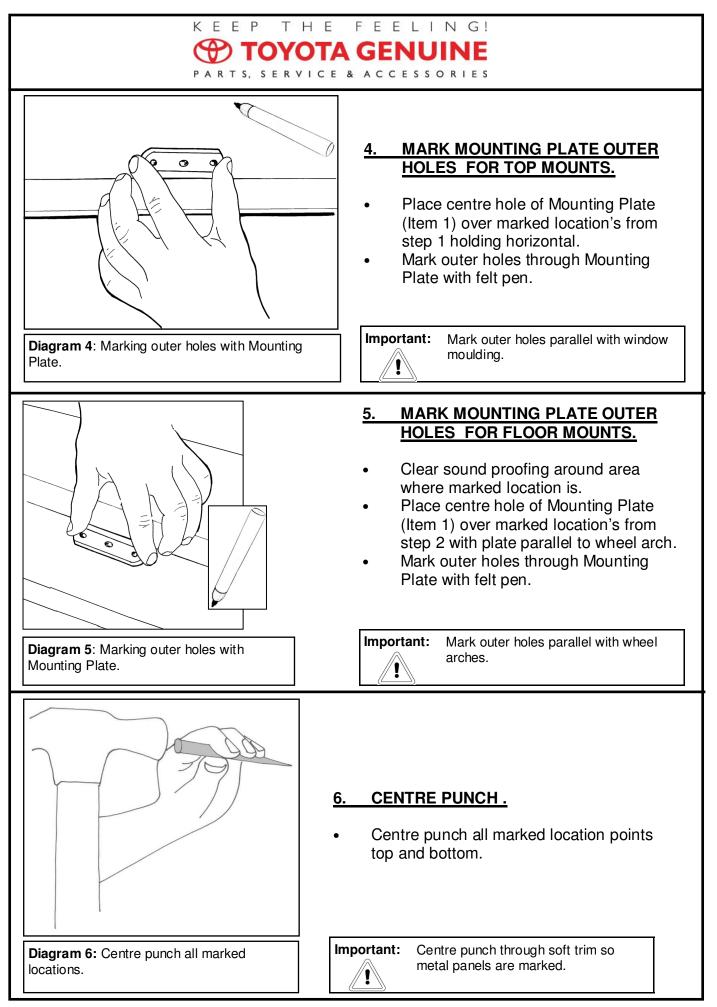

y Part No. PZQ72-60051

Installation Time: Approx 1 hr

## Place these Instructions in the vehicles glove box after installation is complete

*IMPORTANT:* The installation kit contains sufficient components to install the Cargo Barrier. A high degree of technical competence is necessary to correctly install this product. We recommend this Cargo Barrier be installed by a Toyota Dealer to ensure the barrier installation complies with AS/NZS 4034.1 Standard. These instructions must be read and clearly understood before commencing installation. Strict compliance with installation instructions is essential for this safety product to meet its rated capacity.





**Diagram 3**: Check all marked points with position of straps.

Important: Do not drill holes until marked locations are confirmed.









#### KEEP THE FEELING! TOYOTA GENUINE PARTS, SERVICE & ACCESSORIES



**Diagram 16:** Inserting mounting plate.

#### 16. INSERTING MOUNTING PLATE FOR FLOOR MOUNTS.

- Insert Mounting Plate/Seal assembly through centre 22mm hole drilled at step 10 as shown in picture.
- Position mounting plate behind panel with outer holes aligned with drilled outer holes.

Important: (

t: Care should be taken to not accidentally remove installation tool at this stage.





### 17. COVER PLATE ASSEMBLY—FLOOR MOUNTS.

- Slide centre hole of Rubber Cover Plate Seal (Item 9) over eye of Installation Tool.
- Slide centre hole of Cover Plate (Item 2) over eye of Installation Tool.
- Position Cover Plate and Rubber Seal with outer holes lined up with those of the Mounting Plate behind the metal panel.
-