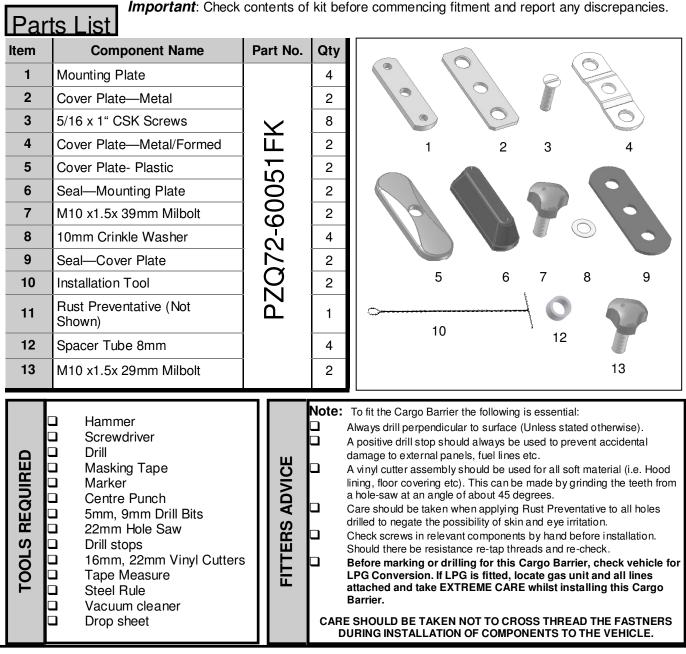

G! TOYOTA GENUINE PARTS, SERVICE & ACCESSORIES

# LANDCRUISER 76 CARGO BARRIER



Installation Instructions - July 2009 Onwards-

Accessory Part No. PZQ72-60051

Installation Time: Approx 1 hr

## Place these Instructions in the vehicles glove box after installation is complete

*IMPORTANT:* The installation kit contains sufficient components to install the Cargo Barrier. A high degree of technical competence is necessary to correctly install this product. We recommend this Cargo Barrier be installed by a Toyota Dealer to ensure the barrier installation complies with AS/NZS 4034.1 Standard. These instructions must be read and clearly understood before commencing installation. Strict compliance with installation instructions is essential for this safety product to meet its rated capacity.





**Diagram 3**: Check all marked points with position of straps.

Important: Do not drill holes until marked locations are confirmed.









#### KEEP THE FEELING! TOYOTA GENUINE PARTS, SERVICE & ACCESSORIES



**Diagram 16:** Inserting mounting plate.

#### 16. INSERTING MOUNTING PLATE FOR FLOOR MOUNTS.

- Insert Mounting Plate/Seal assembly through centre 22mm hole drilled at step 10 as shown in picture.
- Position mounting plate behind panel with outer holes aligned with drilled outer holes.

Important: (

t: Care should be taken to not accidentally remove installation tool at this stage.





### 17. COVER PLATE ASSEMBLY—FLOOR MOUNTS.

- Slide centre hole of Rubber Cover Plate Seal (Item 9) over eye of Installation Tool.
- Slide centre hole of Cover Plate (Item 2) over eye of Inst