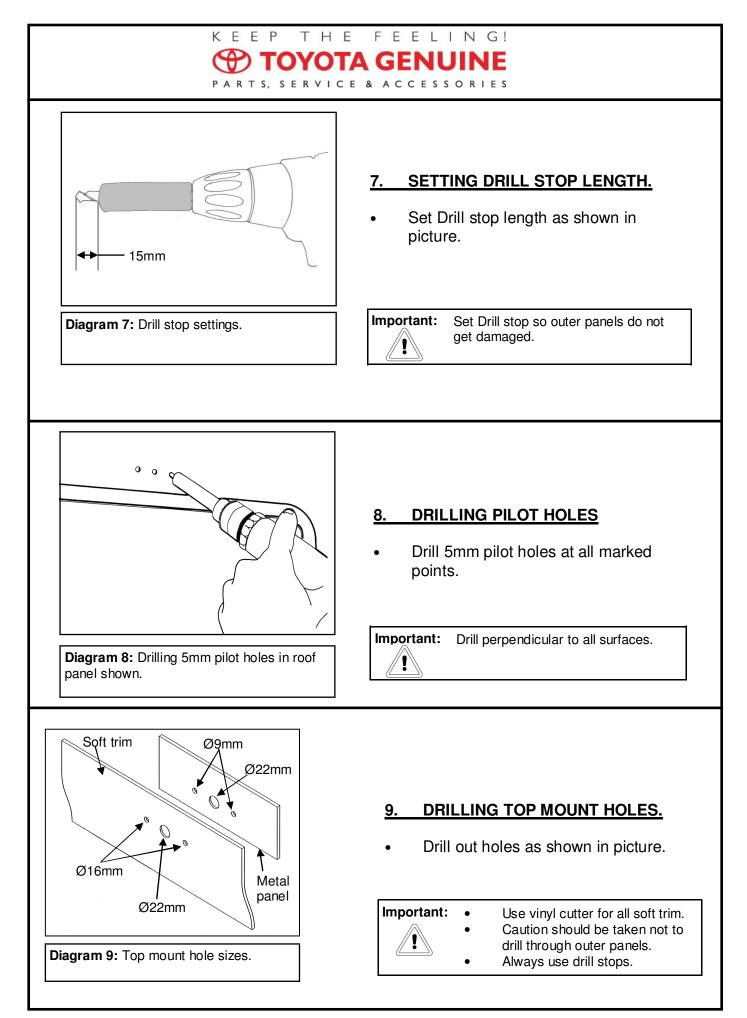

Part No. PZQ72-60051

Installation Time: Approx 1 hr

## Place these Instructions in the vehicles glove box after installation is complete

*IMPORTANT:* The installation kit contains sufficient components to install the Cargo Barrier. A high degree of technical competence is necessary to correctly install this product. We recommend this Cargo Barrier be installed by a Toyota Dealer to ensure the barrier installation complies with AS/NZS 4034.1 Standard. These instructions must be read and clearly understood before commencing installation. Strict compliance with installation instructions is essential for this safety product to meet its rated capacity.





**Diagram 3**: Check all marked points with position of straps.

Important: Do not drill holes until marked locations are confirmed.









#### KEEP THE FEELING! TOYOTA GENUINE PARTS, SERVICE & ACCESSORIES



**Diagram 16:** Inserting mounting plate.

#### 16. INSERTING MOUNTING PLATE FOR FLOOR MOUNTS.

- Insert Mounting Plate/Seal assembly through centre 22mm hole drilled at step 10 as shown in picture.
- Position mounting plate behind panel with outer holes aligned with drilled outer holes.

Important: (

t: Care should be taken to not accidentally remove installation tool at this stage.





### 17. COVER PLATE ASSEMBLY—FLOOR MOUNTS.

- Slide centre hole of Rubber Cover Plate Seal (Item 9) over eye of Installation Tool.
- Slide centre hole of Cover Plate (Item 2) over eye of Installation Tool.
- Position Cover Plate and Rubber Seal with outer holes lined up with those of the Mounting Plate behind the metal panel.
- S