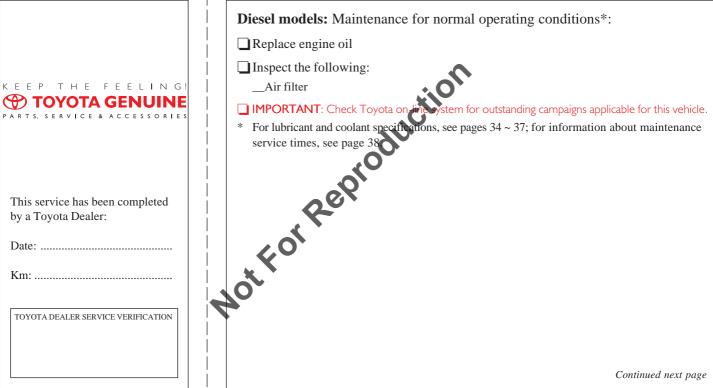

### 5,000 km/3 mths Maintenance Record

Presentation of this voucher to a Toyota Dealer entitles the owner of diesel models to the following free labour service.

Diesel models: Maintenance for normal operating conditions\*:

| Replace engine oil                                                                         |                     |
|--------------------------------------------------------------------------------------------|---------------------|
| <ul> <li>Replace engine oil</li> <li>Inspect the following:</li> <li>Air filter</li> </ul> |                     |
| Air filter                                                                                 | Continued next page |
| * Please note that oils and materials used, and additional maintenance will be cl          | harged to the owner |
| at the normal rate. To hibricant and coolant specifications, see pages 34 ~ 37             | ·                   |
| Model Code VIN VIN                                                                         |                     |
| Owner's Name and Address                                                                   |                     |
| Selling Dealer                                                                             |                     |
| Servicing Dealer                                                                           | Code                |
| Servicing Dealer's Signature                                                               |                     |
| I hereby acknowledge receipt of the 5,000 km free labour service:                          |                     |
| Owner's Signature                                                                          |                     |