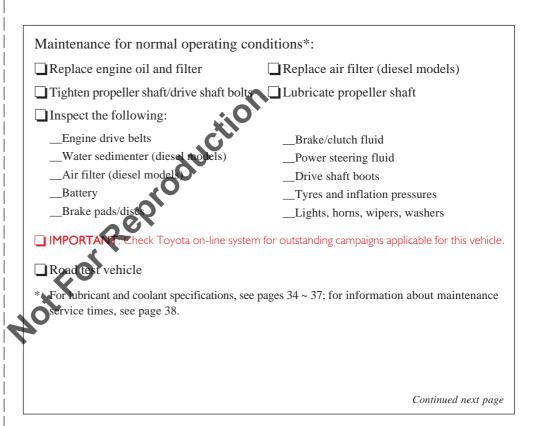

### Free 1,000 km Maintenance Record

Presentation of this booklet to a Toyota Dealer entitles the owner to the following free labour service\*:

Inspect the following:

\_\_Brake/clutch pedal and parking brak \_\_Brake/clutch fluid

\_\_Brake pipes/hoses

\_\_Front/rear suspensions

IMPORTANT: Check Toyota on line system for outstanding campaigns applicable for this vehicle.

\* Please note that oils and materials used, and additional maintenance will be charged to the owner at the normal rate. For lubricant and coolant specifications, see pages 34 ~ 37.