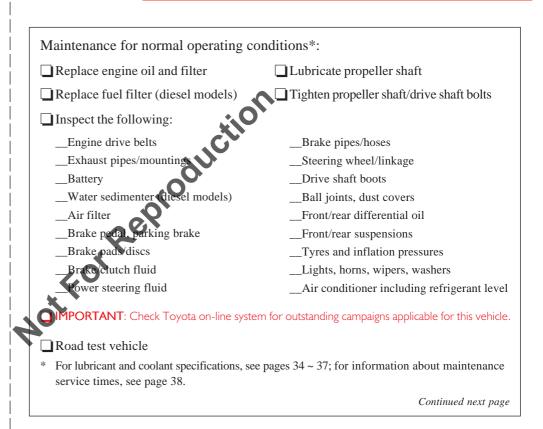

### 5,000 km/3 mths Maintenance Record

Presentation of this voucher to a Toyota Dealer entitles the owner of diesel models to the following free labour service.

Diesel models: Maintenance for normal operating conditions\*:

| Replace engine oil                                                                         |                     |
|--------------------------------------------------------------------------------------------|---------------------|
| <ul> <li>Replace engine oil</li> <li>Inspect the following:</li> <li>Air filter</li> </ul> |                     |
| Air filter                                                                                 | Continued next page |
| * Please note that oils and materials used, and additional maintenance will be cl          | harged to the owner |
| at the normal rate. To hibricant and coolant specifications, see pages 34 ~ 37             | ·                   |
| Model Code VIN VIN                                                                         |                     |
| Owner's Name and Address                                                                   |                     |
| Selling Dealer                                                                             |                     |
| Servicing Dealer                                                                           | Code                |
| Servicing Dealer's Signature                                                               |                     |
| I hereby acknowledge receipt of the 5,000 km free labour service:                          |                     |
| Owner's Signature                                                                          |                     |