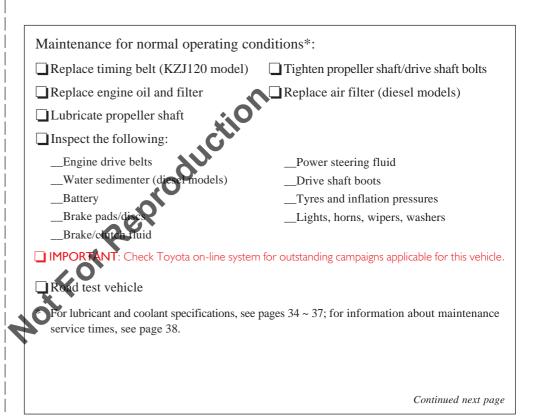

Toyota Maintenance Schedule (See page 30 for information on how to follow this maintenance schedule.)

| Maintenance Intervals                                            |      |      |       |            |      |           |     |    |     |    |     |    |     |    |     |    |     |            |     |     |
|------------------------------------------------------------------|------|------|-------|------------|------|-----------|-----|----|-----|----|-----|----|-----|----|-----|----|-----|------------|-----|-----|
| (Odometer reading or months, Kms x 1,000 whichever comes first.) | -    | 0    | 15    | 20         | 25   | 30        | 35  | 40 | 45  | 50 | 55  | 60 | 65  | 70 | 75  | 80 | 85  | <b>0</b> 6 | 95  | 100 |
| Months Maintenance Items                                         |      | 0    | 0 6   | 12         | 15   | 18        | 21  | 24 | 22  | 9  | 33  | 36 | 39  | 42 | 45  | 48 | 51  | 54         | 57  | 09  |
| Engine                                                           |      |      |       |            |      |           |     |    | G   | •  |     |    |     |    |     |    |     |            |     |     |
| Timing belt (KZJ120 model)                                       | Rep  | lace | every | / 150      | ,000 | km        |     | S  |     |    |     |    |     |    |     |    |     |            |     |     |
| ☐ Valve clearance (diesel models) <sup>1</sup>                   | -    |      |       | -          | -    | -         | 2   | h  | -   | -  | -   | -  | -   | -  | -   | Ι  | -   | -          | -   | -   |
| ☐ Valve clearance (petrol models) <sup>2</sup>                   | -    |      | -     | -          | -    | -         | O   | -  | -   | -  | -   | -  | -   | -  | -   | Ι  | -   | -          | -   | -   |
| Drive belts                                                      | -    | - ]  | [ -   | Ι          |      | <b>()</b> | -   | Ι  | -   | Ι  |     | Ι  |     | Ι  |     | Ι  | -   | Ι          | -   | Ι   |
| Engine oil (diesel models) <sup>3,4</sup>                        | - ]  | R I  | R R   | R          | R    | R         | R   | R  | R   | R  | R   | R  | R   | R  | R   | R  | R   | R          | R   | R   |
| Engine oil (petrol models) <sup>5</sup>                          | - (] | R) I | R (R  | ) <b>R</b> | (R)  | R         | (R) | R  | (R) | R  | (R) | R  | (R) | R  | (R) | R  | (R) | R          | (R) | R   |
| Engine oil filter                                                | - (] | R) I | R (R  | R          | (R)  | R         | (R) | R  | (R) | R  | (R) | R  | (R) | R  | (R) | R  | (R) | R          | (R) | R   |
| Engine coolant,                                                  |      |      | / C   |            |      |           |     |    |     |    |     |    |     |    |     |    |     |            |     |     |
| include checking radiator fins 6                                 |      |      | K     |            |      |           |     |    |     |    |     |    |     |    |     |    |     |            |     |     |
| (Toyota Genuine Super LLC pink)                                  | -    | ~    |       | -          | -    | -         | -   | Ι  | -   | -  | -   | -  | -   | -  | -   | Ι  | -   | -          | -   | -   |