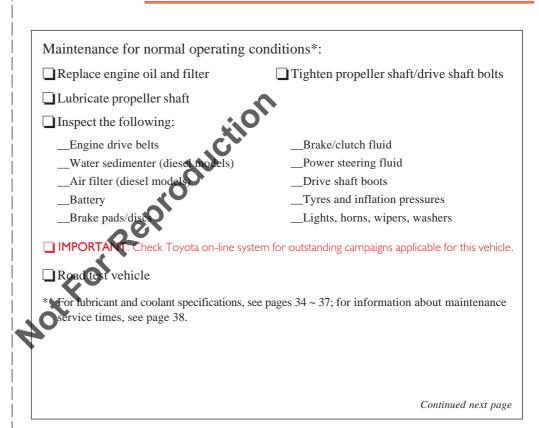

### Free 1,000 km Maintenance Record

Presentation of this booklet to a Toyota Dealer entitles the owner to the following free labour service\*:

Inspect the following:

\_\_Brake/clutch pedal and parking brak \_\_Brake/clutch fluid

\_\_Brake pipes/hoses

\_\_Front/rear suspensions

IMPORTANT: Check Toyota on line system for outstanding campaigns applicable for this vehicle.

\* Please note that oils and materials used, and additional maintenance will be charged to the owner at the normal rate. For lubricant and coolant specifications, see pages 34 ~ 37.