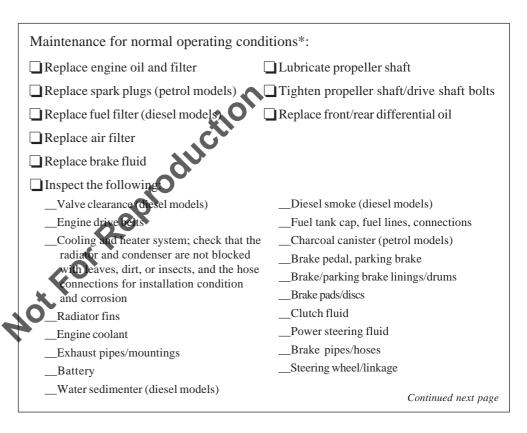

### 5,000 km/3 mths Maintenance Record

Presentation of this voucher to a Toyota Dealer entitles the owner of diesel models to the following free labour service.

Diesel models: Maintenance for normal operating conditions\*:

| Replace engine oil                                                                         |                     |
|--------------------------------------------------------------------------------------------|---------------------|
| <ul> <li>Replace engine oil</li> <li>Inspect the following:</li> <li>Air filter</li> </ul> |                     |
| Air filter                                                                                 | Continued next page |
| * Please note that oils and materials used, and additional maintenance will be cl          | harged to the owner |
| at the normal rate. To hibricant and coolant specifications, see pages 34 ~ 37             | ·                   |
| Model Code VIN VIN                                                                         |                     |
| Owner's Name and Address                                                                   |                     |
| Selling Dealer                                                                             |                     |
| Servicing Dealer                                                                           | Code                |
| Servicing Dealer's Signature                                                               |                     |
| I hereby acknowledge receipt of the 5,000 km free labour service:                          |                     |
| Owner's Signature                                                                          |                     |