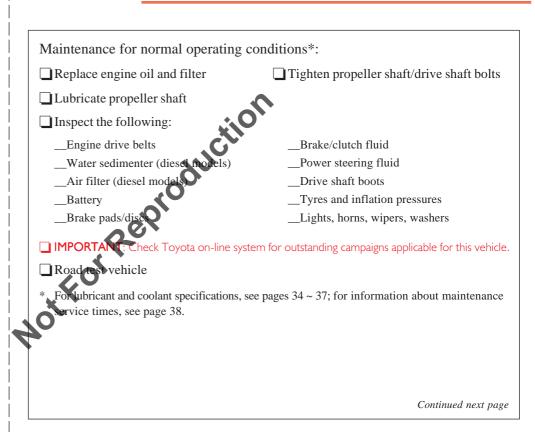

### Free 1,000 km Maintenance Record

Presentation of this booklet to a Toyota Dealer entitles the owner to the following free labour service\*:

Inspect the following:

\_\_Brake/clutch pedal and parking brak \_\_Brake/clutch fluid

\_\_Brake pipes/hoses

\_\_Front/rear suspensions

IMPORTANT: Check Toyota on line system for outstanding campaigns applicable for this vehicle.

\* Please note that oils and materials used, and additional maintenance will be charged to the owner at the normal rate. For lubricant and coolant specifications, see pages 34 ~ 37.