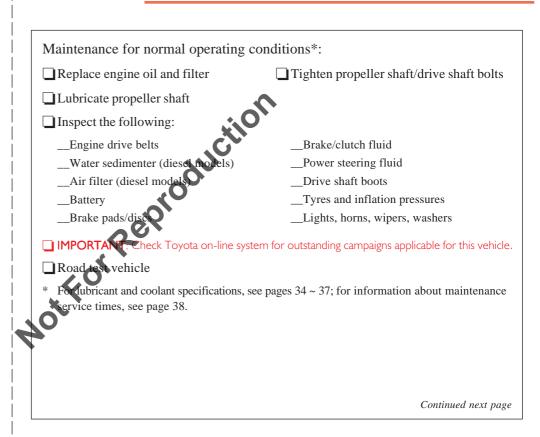

### 5,000 km/3 mths Maintenance Record

Presentation of this voucher to a Toyota Dealer entitles the owner of diesel models to the following free labour service.

Diesel models: Maintenance for normal operating conditions\*:

| Replace engine oil                                                                         |                     |
|--------------------------------------------------------------------------------------------|---------------------|
| <ul> <li>Replace engine oil</li> <li>Inspect the following:</li> <li>Air filter</li> </ul> |                     |
| Air filter                                                                                 | Continued next page |
| * Please note that oils and materials used, and additional maintenance will be cl          | harged to the owner |
| at the normal rate. To hibricant and coolant specifications, see pages 34 ~ 37             | ·                   |
| Model Code VIN VIN                                                                         |                     |
| Owner's Name and Address                                                                   |                     |
| Selling Dealer                                                                             |                     |
| Servicing Dealer                                                                           | Code                |
| Servicing Dealer's Signature                                                               |                     |
| I hereby acknowledge receipt of the 5,000 km free labour service:                          |                     |
| Owner's Signature                                                                          |                     |