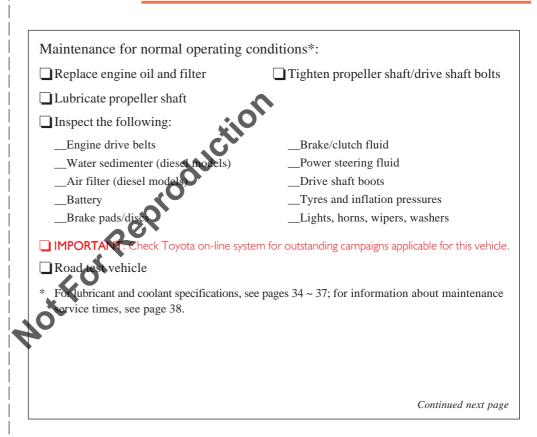

### 5,000 km/3 mths Maintenance Record

Presentation of this voucher to a Toyota Dealer entitles the owner of diesel models to the following free labour service.

Diesel models: Maintenance for normal operating conditions\*:

| Replace engine oil                                                                         |                     |
|--------------------------------------------------------------------------------------------|---------------------|
| <ul> <li>Replace engine oil</li> <li>Inspect the following:</li> <li>Air filter</li> </ul> |                     |
| Air filter                                                                                 | Continued next page |
| * Please note that oils and materials used, and additional maintenance will be cl          | harged to the owner |
| at the normal rate. To hibricant and coolant specifications, see pages 34 ~ 37             | ·                   |
| Model Code VIN VIN                                                                         |                     |
| Owner's Name and Address                                                                   |                     |
| Selling Dealer                                                                             |                     |
| Servicing Dealer                                                                           | Code                |
| Servicing Dealer's Signature                                                               |                     |
| I hereby acknowledge receipt of the 5,000 km free labour service:                          |                     |
| Owner's Signature                                                                          |                     |