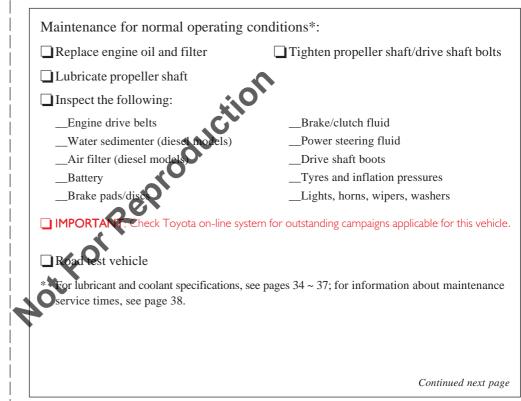

### 5,000 km/3 mths Maintenance Record

Presentation of this voucher to a Toyota Dealer entitles the owner of diesel models to the following free labour service.

Diesel models: Maintenance for normal operating conditions\*:

| Replace engine oil                                                                         |                     |
|--------------------------------------------------------------------------------------------|---------------------|
| <ul> <li>Replace engine oil</li> <li>Inspect the following:</li> <li>Air filter</li> </ul> |                     |
| Air filter                                                                                 | Continued next page |
| * Please note that oils and materials used, and additional maintenance will be cl          | harged to the owner |
| at the normal rate. To hibricant and coolant specifications, see pages 34 ~ 37             | ·                   |
| Model Code VIN VIN                                                                         |                     |
| Owner's Name and Address                                                                   |                     |
| Selling Dealer                                                                             |                     |
| Servicing Dealer                                                                           | Code                |
| Servicing Dealer's Signature                                                               |                     |
| I hereby acknowledge receipt of the 5,000 km free labour service:                          |                     |
| Owner's Signature                                                                          |                     |