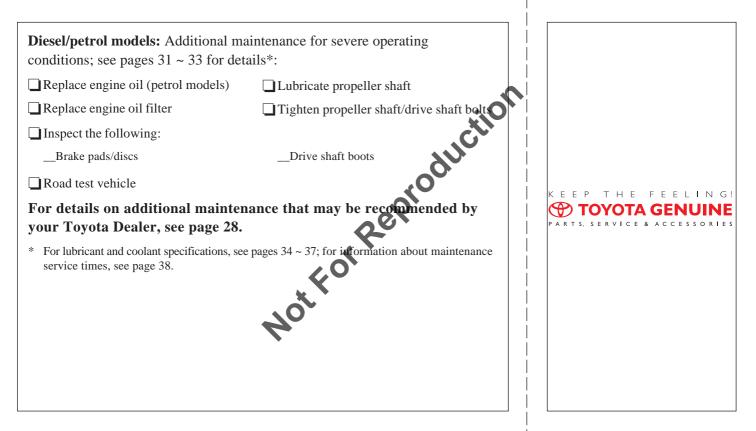

#### 2,500 km or 1.5 Months Intervals

Use 2,500 km or 1.5 months intervals, and the corresponding *"Service"* voucher in this booklet, if you frequently operate your Toyota under any of the following severe conditions:

- Operating on dusty roads.
- Towing a trailer, using a camper or car top carrier.
- Repeated short trips less than 8 km and outside temperature remains below freezing.

If you occasionally operate your Toyota under any of the above conditions, you need only perform maintenance every 5,000 km or 3 months.

## **Operating on Dusty Roads:**

- Replace engine oil and engine oil filter
- Inspect air filter
- Inspect brake linings and drums, including parking brake linings and drums
- Inspect brake pads and discs
- Lubricate propeller shaft
- Inspect tightness of propeller shaft bolts

# Towing a Trailer, Using a Camper or Car-Top Carrier:

- Replace engine oil and engine oil filter
- Inspect brake linings and drums, including parking brake linings and drums

- Inspect brake pads and discs
- Lubricate propeller shaft
- Inspect tightness of propeller shaft bolts
- Replace automatic transmission fluid
- Replacemanual transmission oil
- Replace transfer oil
- Replace front and rear differential oil
- R Inspect front and rear suspensions
- Inspect tightness of chassis and body bolts and nuts