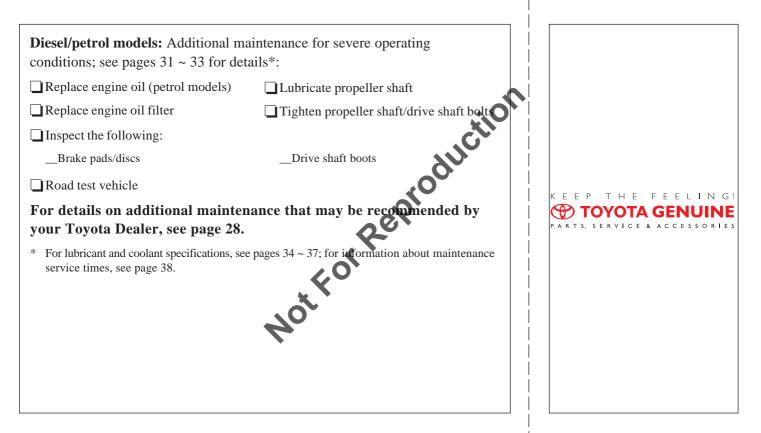

#### **Determining Additional Maintenance for Severe Operating Conditions**

Certain items in the schedule require more frequent maintenance when your Toyota is operated under severe conditions. The intervals at which this maintenance should occur for these items is indicated by the following 2ep bracketed maintenance operations:

(I) = Inspect and correct or replace as necessaryotfor

 $(\mathbf{R}) = \mathbf{Replace}$ 

(L) = Lubricate

(T) = Tighten

The maintenance schedule items requiring more frequent maintenance specific to each severe operating condition are as follows:

#### **Operating on Rough, Muddy or Snow-Melted Roads:**

- Inspect brake linings and drums, including parking brake linings and drums
- Inspect brake pads and discs
- Inspect brake pipes and hoses
- Inspect ball joints and dust covers
- Lubricate propeller shaft
- Inspect tightness of propeller shaft bolts
- Inspect steering wheel, linkage and steering gear box oil ٠
- Inspect drive shaft boots
- Inspect tightness of drive shaft bolts
- Inspect front and rear suspensions •
- Inspect tightness of chassis and body bolts and nuts •

## **Operating on Dusty Roads:**

- Replace engine oil and engine oil filter
- Inspect air filter
- Inspect brake linings and drums, including parking brake linings and drums
- Inspect brake pads and discs
- Lubricate propeller shaft
- Inspect tightness of propeller shaft bolts

# Towing a Trailer, Using a Camper or Car-Top Carrier:

- Replace engine oil and engine oil filter
- Inspect brake linings and drums, including parking brake linings and drums

- Inspect brake pads and discs
- Lubricate propeller shaft
- Inspect tightness of propeller shaft bolts
- Replace automatic transmission fluid
- Replacemanual transmission oil
- Replace transfer oil
- Replace front and rear differential oil
- R Inspect front and rear suspensions
- Inspect tightness of chassis and body bolts and nuts