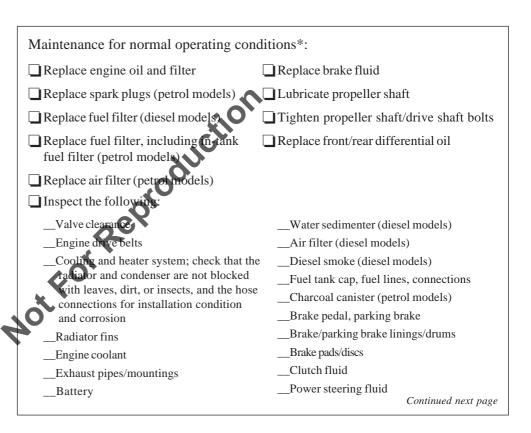

### 5,000 km/3 mths Maintenance Record

Presentation of this voucher to a Toyota Dealer entitles the owner of diesel models to the following free labour service.

Diesel models: Maintenance for normal operating conditions\*:

| Replace engine oil                                                                         |                     |
|--------------------------------------------------------------------------------------------|---------------------|
| <ul> <li>Replace engine oil</li> <li>Inspect the following:</li> <li>Air filter</li> </ul> |                     |
| Air filter                                                                                 | Continued next page |
| * Please note that oils and materials used, and additional maintenance will be cl          | harged to the owner |
| at the normal rate. To hibricant and coolant specifications, see pages 34 ~ 37             | ·                   |
| Model Code VIN VIN                                                                         |                     |
| Owner's Name and Address                                                                   |                     |
| Selling Dealer                                                                             |                     |
| Servicing Dealer                                                                           | Code                |
| Servicing Dealer's Signature                                                               |                     |
| I hereby acknowledge receipt of the 5,000 km free labour service:                          |                     |
| Owner's Signature                                                                          |                     |