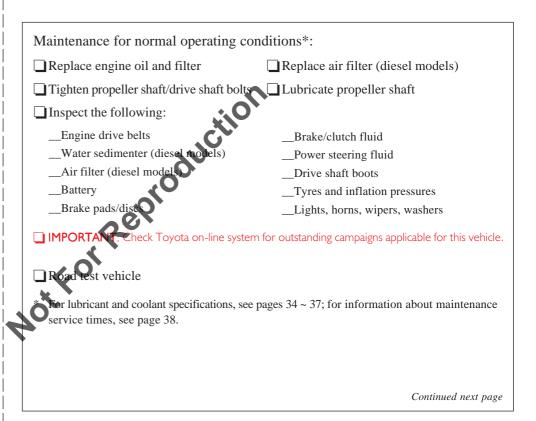

### 5,000 km/3 mths Maintenance Record

Presentation of this voucher to a Toyota Dealer entitles the owner of diesel models to the following free labour service.

Diesel models: Maintenance for normal operating conditions\*:

| Replace engine oil                                                                         |                     |
|--------------------------------------------------------------------------------------------|---------------------|
| <ul> <li>Replace engine oil</li> <li>Inspect the following:</li> <li>Air filter</li> </ul> |                     |
| Air filter                                                                                 | Continued next page |
| * Please note that oils and materials used, and additional maintenance will be cl          | harged to the owner |
| at the normal rate. To hibricant and coolant specifications, see pages 34 ~ 37             | ·                   |
| Model Code VIN VIN                                                                         |                     |
| Owner's Name and Address                                                                   |                     |
| Selling Dealer                                                                             |                     |
| Servicing Dealer                                                                           | Code                |
| Servicing Dealer's Signature                                                               |                     |
| I hereby acknowledge receipt of the 5,000 km free labour service:                          |                     |
| Owner's Signature                                                                          |                     |