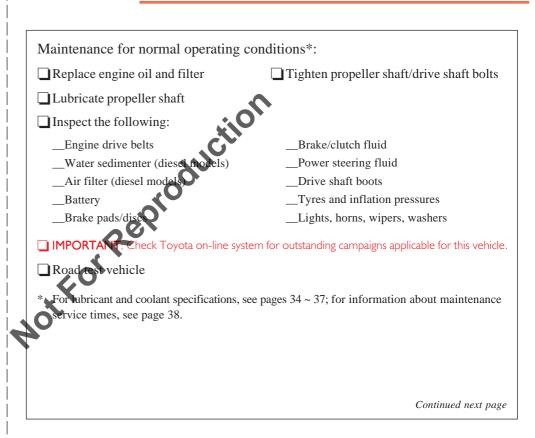

### 5,000 km/3 mths Maintenance Record

Presentation of this voucher to a Toyota Dealer entitles the owner of diesel models to the following free labour service.

Diesel models: Maintenance for normal operating conditions\*:

| Replace engine oil                                                                         |                     |
|--------------------------------------------------------------------------------------------|---------------------|
| <ul> <li>Replace engine oil</li> <li>Inspect the following:</li> <li>Air filter</li> </ul> |                     |
| Air filter                                                                                 | Continued next page |
| * Please note that oils and materials used, and additional maintenance will be cl          | harged to the owner |
| at the normal rate. To hibricant and coolant specifications, see pages 34 ~ 37             | ·                   |
| Model Code VIN VIN                                                                         |                     |
| Owner's Name and Address                                                                   |                     |
| Selling Dealer                                                                             |                     |
| Servicing Dealer                                                                           | Code                |
| Servicing Dealer's Signature                                                               |                     |
| I hereby acknowledge receipt of the 5,000 km free labour service:                          |                     |
| Owner's Signature                                                                          |                     |