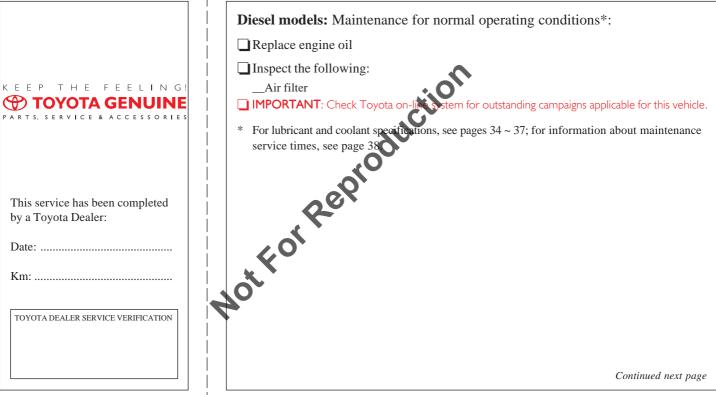

### 5,000 km/3 mths Maintenance Record

Presentation of this voucher to a Toyota Dealer entitles the owner of diesel models to the following free labour service.

Diesel models: Maintenance for normal operating conditions\*:

| Replace engine oil                                                                         |                     |
|--------------------------------------------------------------------------------------------|---------------------|
| <ul> <li>Replace engine oil</li> <li>Inspect the following:</li> <li>Air filter</li> </ul> |                     |
| Air filter                                                                                 | Continued next page |
| * Please note that oils and materials used, and additional maintenance will be cl          | harged to the owner |
| at the normal rate. To hibricant and coolant specifications, see pages 34 ~ 37             | ·                   |
| Model Code VIN VIN                                                                         |                     |
| Owner's Name and Address                                                                   |                     |
| Selling Dealer                                                                             |                     |
| Servicing Dealer                                                                           | Code                |
| Servicing Dealer's Signature                                                               |                     |
| I hereby acknowledge receipt of the 5,000 km free labour service:                          |                     |
| Owner's Signature                                                                          |                     |